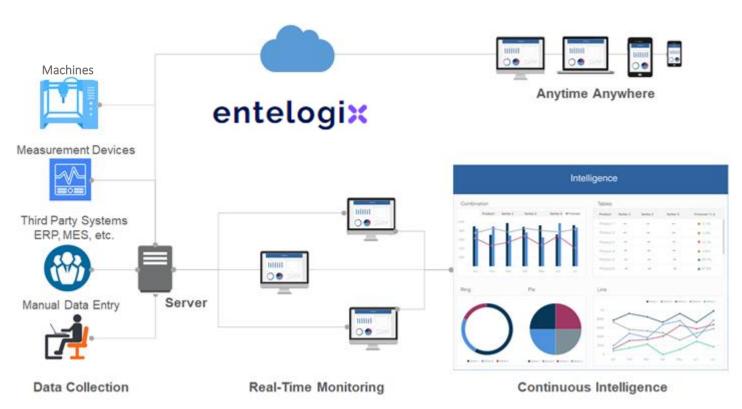

FactoryMate<sup>™</sup> is an IoT + Cloud based manufacturing intelligence platform that enables enterprise-wide visibility into manufacturing quality data, giving intelligence that leads to improvements and business transformation.