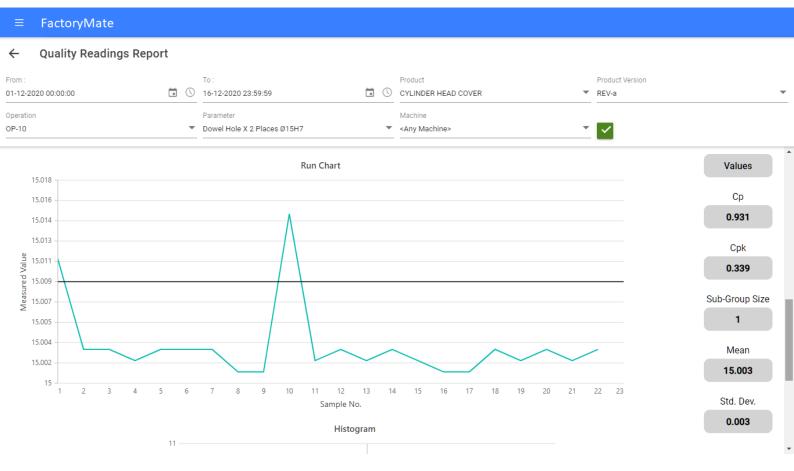

Simplify Communication

**Reduce Costs** 

Pin Point Improvement Opportunities

FactoryMate™ SaaS model enables Easy Scalability and Flexible Deployments with the Highest Security

FactoryMate™ brings the benefit of OEE, SPC, quality improvement, parts traceability and approval process to Teams across your enterprise, allowing everyone to prioritize quality initiatives