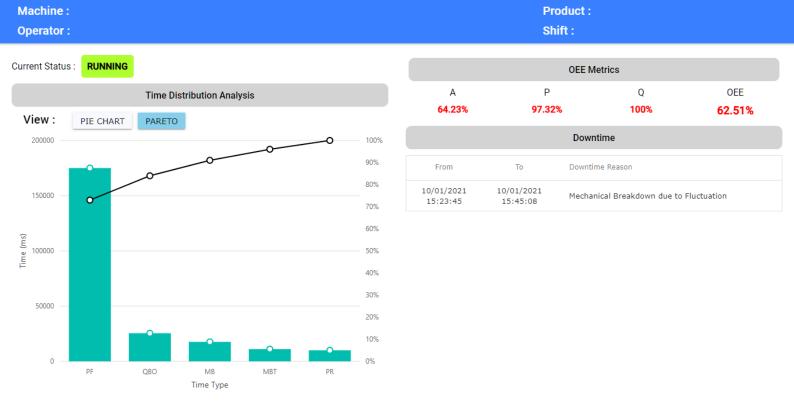

Simplify Communication

**Reduce Costs** 

Pin Point Improvement Opportunities

FactoryMate™ SaaS model enables Easy Scalability and Flexible Deployments with the Highest Security

FactoryMate™ brings the benefit of OEE, SPC, quality improvement, parts traceability and approval process to Teams across your enterprise, allowing everyone to prioritize quality initiatives